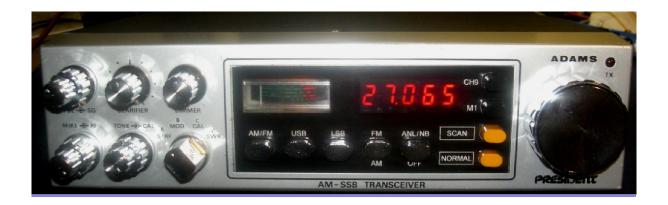

## President Adams Frequency Display

Frequency range: 26.200 to 27.995

## How to use:

Press rotary encoder for 1 sec. to switch between channel- and frequency mode. The last channel/frequency in each mode is stored separately.

In frequency mode, press rotary encoder shortly to switch between 5k and 100k tuning steps.

In channel mode, press rotary encoder shortly to switch between normal 40 channels and UK channels. UK channels are shown by a dot. The scan is now a real scanner and works in channel mode (UK and normal).

## Changing ch19 (M1) memory channel:

Press and hold rotary encoder while powering the radio on and then release it. The display flashes. Now choose the wanted channel and press rotary encoder again. The channel is stored and can be switched by M1 (Ch19) switch.